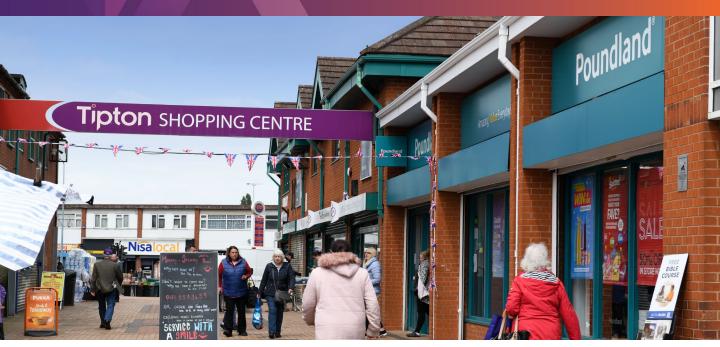

#### LOCATION

Tipton Centre fronts Owen Street and is situated opposite the junction with Wood Street, close to Tipton Train Station. The Centre is located 1 mile north of Dudley and benefits from over 16,000 vehicle movements per day.

## **DESCRIPTION**

Tipton Centre comprises a modern community Centre that consists of 28 retail units, along with first floor office suites and the local library. The Centre benefits from generous free car parking and a central square that hosts a weekly market along with other seasonal events.

Occupiers include a mix of local and national covenants including **Poundland, The West Brom** and **Bupa Dental Care**.