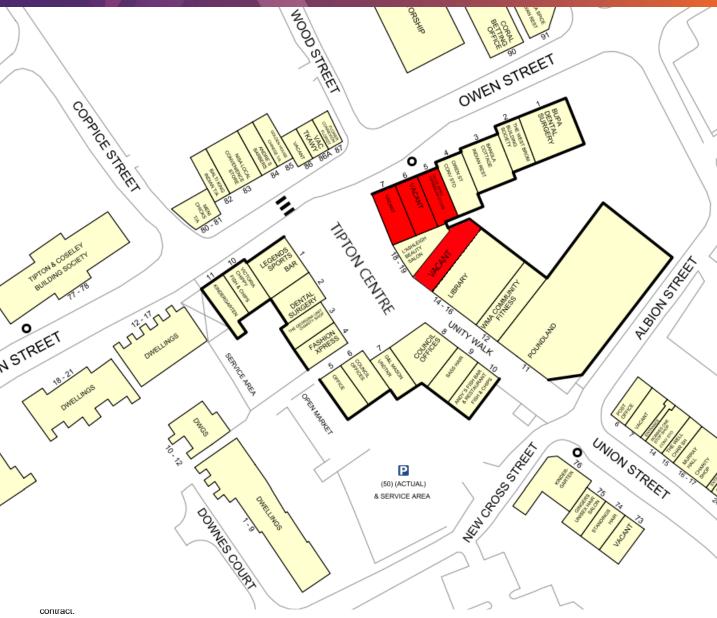

#### LOCATION

Tipton Centre fronts Owen Street and is situated opposite the junction with Wood Street, close to Tipton Train Station. The Centre is located 1 mile north of Dudley and benefits from over 16,000 vehicle movements per day.

## **DESCRIPTION**

Tipton Centre comprises a modern community Centre that consists of 28 retail units, along with first floor office suites and the local library. The Centre benefits from generous free car parking and a central square that hosts a weekly market along with other seasonal events.